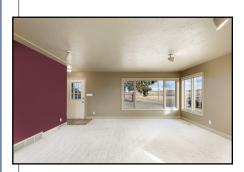

## 2717 ALEXANDER ROAD

Main Floor: 1,273 sq. ft.

- Living room ~ carpet
- Dining room ~ tile, sunken
- Kitchen ~ tile
- Master Bedroom ~ carpet, ceiling fan
- Two bathrooms
- Office ~ carpet
- Utility room ~ tile, ironing board