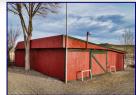

## 2717 Alexander Road | Billings | MT | 59105

Excellent Horse Property close to all the conveniences! Home—Barn—Corrals— Lean-tos—continuous metal fence on 11.776 irrigated acres on three separate legals perfect for developing. Irrigated with concrete head gates, city water across the street, and minutes from downtown. House has new roof, siding and deck painted. Move in Ready!

## **Additional Features:**

- Heat ~ natural gas / Cooling ~ central
- Water ~ cistern (City water across the street)
- Sewer ~ septic tank
- Deck
- Barn, corrals, loafing shed, shed
- Lot Size ~ 512,963 sq. ft.—11.776 acres, corner, trees, views, metal fence
- Irrigation water ~ irrigated with concrete head gates
- Taxes ~ \$2,817 for 2018
- Schools ~ Independent, Medicine Crow, Skyview
- Subdivision ~ Spring Hills Acreage