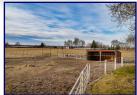

## 2717 Alexander Road | Billings | MT | 59105

Excellent Horse Property close to all the conveniences! Home—Barn—Corrals— Lean-tos—continuous metal fence on 11.776 irrigated acres on three separate legals perfect for developing. Irrigated with concrete head gates, city water across the street, and minutes from downtown. House has new roof, siding and deck painted. Move in Ready!

## **Additional Features:**

- Heat ~ natural gas / Cooling ~ central
- Water ~ cistern (City water across the street)
- Sewer ~ septic tank
- Deck
- Barn, corrals, loafing shed, shed
- Lot Size ~ 512,963 sq. ft.—11.776 acres, corner, trees, views, metal fence
- Irrigation water ~ irrigated with concrete head gates
- Taxes ~ \$2,817 for 2018
- Schools ~ Independent, Medicine Crow, Skyview
- Subdivision ~ Spring Hills Acreage