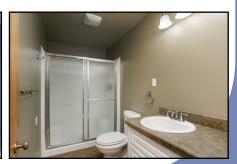

## 2717 ALEXANDER ROAD

Main Floor: 1,273 sq. ft.

- Living room ~ carpet
- Dining room ~ tile, sunken
- Kitchen ~ tile
- Master Bedroom ~ carpet, ceiling fan
- Two bathrooms
- Office ~ carpet
- Utility room ~ tile, ironing board