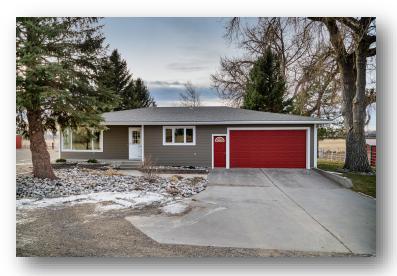

## 2717 Alexander Road | Billings | MT | 59105

Excellent Horse Property close to all the conveniences! Home—Barn—Corrals— Lean-tos—continuous metal fence on 11.776 irrigated acres on three separate legals perfect for developing. Irrigated with concrete head gates, city water across the street, and minutes from downtown. House has new roof, siding and deck painted. Move in Ready!

- Rancher
- 2,260 Sq. Ft. ~ Buyer to verify!
- 2 Bedrooms
- 2 Bathrooms

- Built in 1959
- Double Attached Garage
- Lot Size: 512,963 Sq. Ft.—11.78 Ac
- MLS #302174

\$545,000

Information herein deemed reliable, however, is not guaranteed. The sale offering is made subject to errors, omissions, change of price and prior sale and withdrawal without notice in accordance with the law. This property is offered without respect to race, color, creed, national origin or familial status.