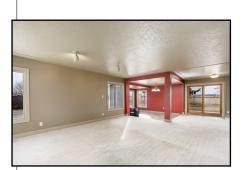

## 2717 ALEXANDER ROAD

Main Floor: 1,273 sq. ft.

- Living room ~ carpet
- Dining room ~ tile, sunken
- Kitchen ~ tile
- Master Bedroom ~ carpet, ceiling fan
- Two bathrooms
- Office ~ carpet
- Utility room ~ tile, ironing board