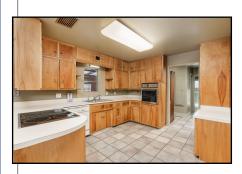

## 2717 ALEXANDER ROAD

Main Floor: 1,273 sq. ft.

- Living room ~ carpet
- Dining room ~ tile, sunken
- Kitchen ~ tile
- Master Bedroom ~ carpet, ceiling fan
- Two bathrooms
- Office ~ carpet
- Utility room ~ tile, ironing board