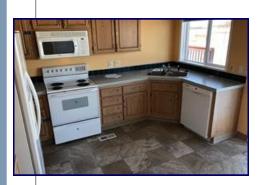

#### Main Level: 1,070 sq. ft.

- Living room ~ bay window, laminate
- Dining area ~ vinyl, ceiling fan, patio door
- Kitchen ~ appliances, vinyl
- Master ~ carpet, ceiling fan, vaulted ceiling, walk-in closet
- Second & third bedrooms ~ carpet
- Full bath
- Utility room ~ vinyl, closet, cupboards