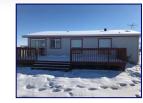

#### **Additional Features:**

- Electric forced air heat / Central air
- Water ~ private well
- Sewer ~ septic tank (recently pumped)
- Double attached garage
- Deck ~ totally rebuilt
- New roof
- Lot size ~ 45,172 sq. ft.—1.04 acre, fenced (chain link)
- Taxes ~ \$1,450
- Schools ~ Huntley Project
- Subdivision ~ Project Country Estate
- Co-listed with Mike Ormsby 406.698.0363