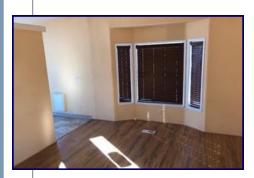

#### Main Level: 1,070 sq. ft.

- Living room ~ bay window, laminate
- Dining area ~ vinyl, ceiling fan, patio door
- Kitchen ~ appliances, vinyl
- Master ~ carpet, ceiling fan, vaulted ceiling, walk-in closet
- Second & third bedrooms ~ carpet
- Full bath
- Utility room ~ vinyl, closet, cupboards