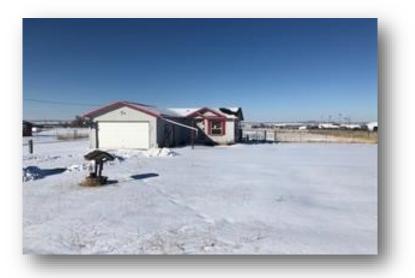

## 1225 Homestead Drive | Worden | MT | 59088

This one-level modular features three bedrooms, 2 baths, a kitchen with appliances and the eating area has a slider to the rebuilt deck. Extras include a double attached garage, a 45,172 sq. ft. lot, fenced backyard, and a new roof. The house is heated by electric forced air and has central air. Water is from a private well and the septic tank was recently pumped.

Built in 1996

MLS #292542

**Double Attached Garage** 

Lot Size: 45,172 sq. ft. (1.04 Acre)

PATTI DUNDAS

#### **Additional Features:**

- Electric forced air heat / Central air
- Water ~ private well
- Sewer ~ septic tank (recently pumped)
- Double attached garage
- Deck ~ totally rebuilt
- New roof
- Lot size ~ 45,172 sq. ft.—1.04 acre, fenced (chain link)
- Taxes ~ \$1,450
- Schools ~ Huntley Project
- Subdivision ~ Project Country Estate
- Co-listed with Mike Ormsby 406.698.0363