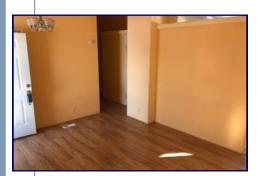

#### Main Level: 1,070 sq. ft.

- Living room ~ bay window, laminate
- Dining area ~ vinyl, ceiling fan, patio door
- Kitchen ~ appliances, vinyl
- Master ~ carpet, ceiling fan, vaulted ceiling, walk-in closet
- Second & third bedrooms ~ carpet
- Full bath
- Utility room ~ vinyl, closet, cupboards