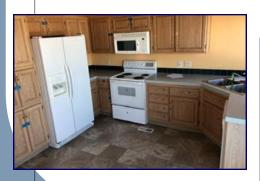

#### Main Level: 1,070 sq. ft.

- Living room ~ bay window, laminate
- Dining area ~ vinyl, ceiling fan, patio door
- Kitchen ~ appliances, vinyl
- Master ~ carpet, ceiling fan, vaulted ceiling, walk-in closet
- Second & third bedrooms ~ carpet
- Full bath
- Utility room ~ vinyl, closet, cupboards